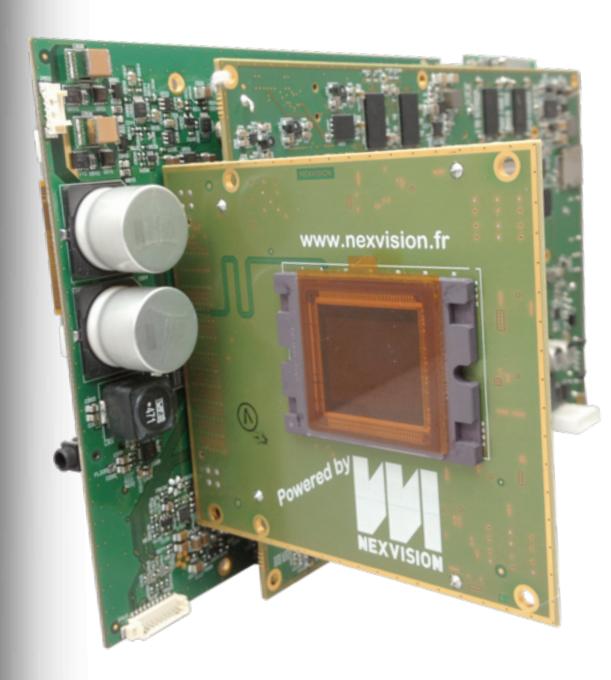

# REFERENCE DESIGN CAM MASTER +

CAMERA PROCESSOR

NVIDIA TEGRA K1 processor + XILINX ULTRASCALE FPGA

# REFERENCE DESIGN CAMMASTER

CAMERA PROCESSOR

DaVinci™ DM8148 + KINTEX 7

**CAM SMOOV**+

NETWORK CAMERA

DM8148