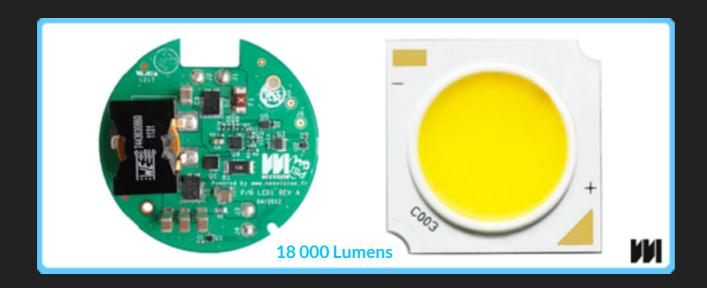

splay module for head mount display and viewfinders.

- ▶ High end 5M subpixels display (Microoled's IZUMI), monochrome or color.
- ▶ Very small size module with configurable FPGA.





### **INTERFACE BOARDS**







#### **NVHD**

▶ Dual video and IO link (NVHD type) used as input for video sensor, or output to microoled displays (see our DISPOLED module) Nb : dual NVHD link enables stereo video sensor capture or 3D display.

#### **CXP PCIe**

▶ 2 x Coaxpress receiver or transmitter (factory configured. can be one TX, one RX or dual TX or dual RX)

#### **MULTILINK**

▶ 9 x video and IO links (NVHD type) that can used as inputs for video sensor board or output to microoled displays (see our DISPOLED module) or link to another CPU board in the video processing flow



# LIGHTING BOARDS





### A BETTER TTM FOR YOU!

# THANKS TO OUR REFERENCES DESIGNS YOU CAN SAVE 30% TO 50% IN DEVELOPMENT TIME.

CLASSIC PROCESS

**CONSULTING** 

**DESIGN** 

**PROTOTYPING** 

**OPTIMIZATION** 

MANUFACTURING

THANKS TO OUR MODULES

MODULES CUSTOMIZATION

**OPTIMIZATION** 

MANUFACTURING



## **CUSTOMERS**





































### **TECHNICAL PARTNERS**













































### COMPETITIVENESS CLUSTERS & LABORATORIES / FINANCIAL PARTNERS































### CONTACT

- http://nexvision.fr
- contact@nexvision.fr
- +33.4.91.77.62.86
- nexvision\_
- Parc swen sud Bât D2, Hall D4 1, bd. de l'océan - Imp. Paradou 13002 MARSEILLE FRANCE