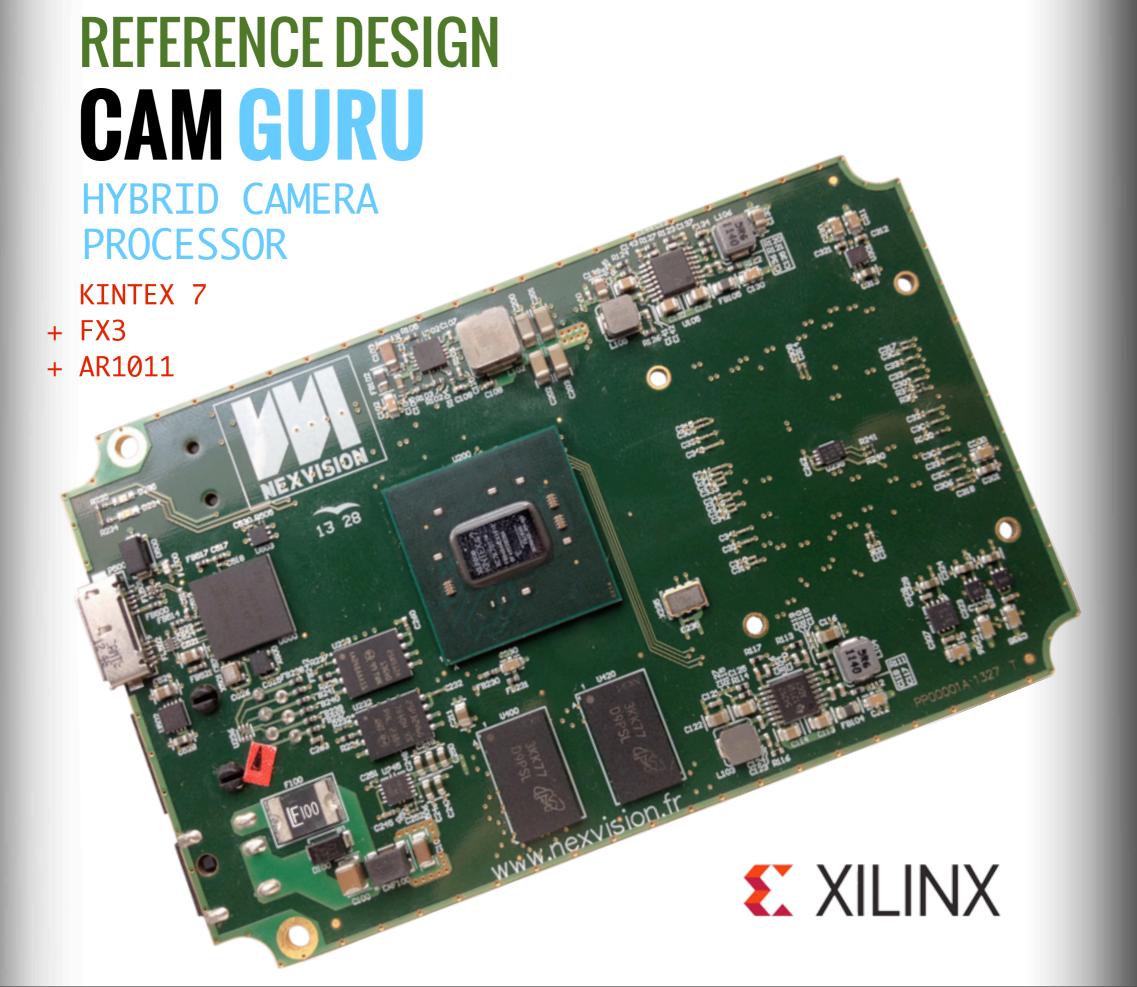

DS
  - CAM SMOOV+
- HYBRID PROCESSING / IMAGE SENSORS BOARDS
  - CAM GURU



### **OPTIONAL MODULES**

- VIDEO SENSOR BOARDS
- VIDEO INPUT BOARDS
- DISPLAY BOARDS
- INTERFACE BOARDS
- LIGHTING BOARDS





# Nexvision is «early adopter» of TI & NVIDIA processors













#### **CAM MASTER**+

CAMERA PROCESSOR

TEGRA K1 ULTRASCALE



# REFERENCE DESIGN CAM MASTER +

CAMERA PROCESSOR



NVIDIA TEGRA K1 processor + XILINX ULTRASCALE FPGA













#### **CAM MASTER**

CAMERA PROCESSOR

DM8148 KINTEX 7



# REFERENCE DESIGN CAMMASTER

CAMERA PROCESSOR



DaVinci™ DM8148 + KINTEX 7















**CAM SMOOV**+

NETWORK CAMERA

DM8148



# REFERENCE DESIGN CAM SMOOV +

**NETWORK CAMERA** 

DaVinci™ DM8148



















#### **CAM GURU**

HYBRID CAMERA PROCESSOR

KINTEX 7 FX3 AR1011



# OPTIONAL MODULES



## **VIDEO SENSOR BOARDS**





















# VIDEO INPUT BOARDS











### **DISPLAY BOARDS**



### **DISPOLED**

Microoled display module for head mount display and viewfinders.

- ▶ High end 5M subpixels display (Microoled's IZUMI), monochrome or color.
- ▶ Very small size module with configurable FPGA.





### **INTERFACE BOARDS**







#### **NVHD**

▶ Dual video and IO link (NVHD type) used as input for video sensor, or output to microoled displays (see our DISPOLED module) Nb : dual NVHD link enables stereo video sensor capture or 3D display.

#### **CXP PCIe**

▶ 2 x Coaxpress receiver or transmitter (factory configured. can be one TX, one RX or dual TX or dual RX)

#### **MULTILINK**

▶ 9 x video and IO links (NVHD type) that can used as inputs f