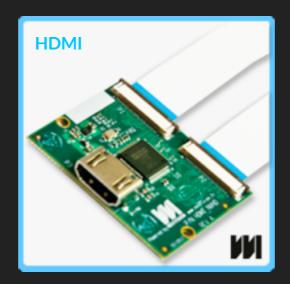

LES**

- VIDEO SENSOR BOARDS
- VIDEO INPUT BOARDS
- DISPLAY BOARDS
- INTERFACE BOARDS
- LIGHTING BOARDS





# Nexvision is «early adopter» of TI & NVIDIA processors













#### **CAM MASTER**+

CAMERA PROCESSOR

TEGRA K1 ULTRASCALE



# REFERENCE DESIGN CAM MASTER +

CAMERA PROCESSOR



NVIDIA TEGRA K1 processor + XILINX ULTRASCALE FPGA













#### **CAM MASTER**

CAMERA PROCESSOR

DM8148 KINTEX 7



# REFERENCE DESIGN CAMMASTER

CAMERA PROCESSOR



DaVinci™ DM8148 + KINTEX 7















**CAM SMOOV**+

NETWORK CAMERA

DM8148



# REFERENCE DESIGN CAM SMOOV +

**NETWORK CAMERA** 

DaVinci™ DM8148



















#### **CAM GURU**

HYBRID CAMERA PROCESSOR

KINTEX 7 FX3 AR1011



# OPTIONAL MODULES



## **VIDEO SENSOR BOARDS**





















# VIDEO INPUT BOARDS











### **DISPLAY BOARDS**



### **DISPOLED**

Microoled display module for head mount display and viewfinders.

- ▶ High end 5M subpixels display (Microoled's IZUMI), monochrome or color.
- ▶ Very small size module with configurable FPGA.





### **INTERFACE BOARDS**







#### **NVHD**

▶ Dual video and IO link (NVHD type) used as input for video sensor, or output to microoled displays (see our DISPOLED module) Nb : dual NVHD link enables stereo video sensor capture or 3D display.

#### **CXP PCIe**

▶ 2 x Coaxpress receiver or transmitter (factory configured. can be one TX, one RX or dual TX or dual RX)

#### **MULTILINK**

▶ 9 x video and IO links (NVHD type) that can used as inputs for video sensor board or output to microoled displays (see our DISPOLED module) or link to anoth