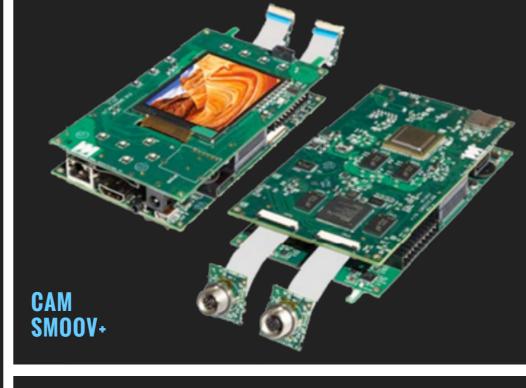

# REFERENCE DESIGN CAMMASTER

CAMERA PROCESSOR

DaVinci™ DM8148 + KINTEX 7

**CAM SMOOV**+

NETWORK CAMERA

DM8148

# REFERENCE DESIGN CAM SMOOV +

**NETWORK CAMERA** 

DaVinci™ DM8148