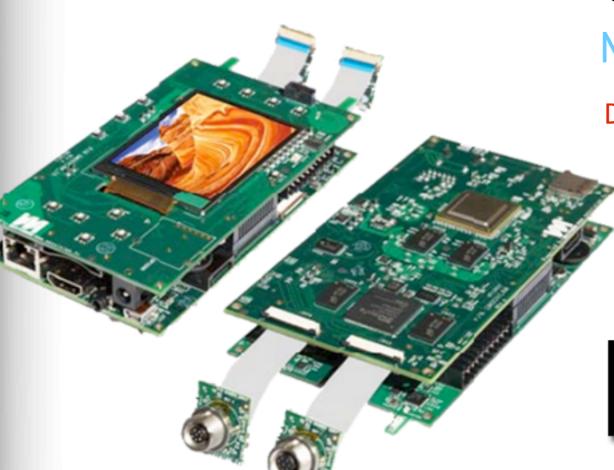

# REFERENCE DESIGN CAM MASTER +

CAMERA PROCESSOR

NVIDIA TEGRA K1 processor + XILINX ULTRASCALE FPGA

# REFERENCE DESIGN CAMMASTER

CAMERA PROCESSOR

DaVinci™ DM8148 + KINTEX 7

**CAM SMOOV**+

NETWORK CAMERA

DM8148