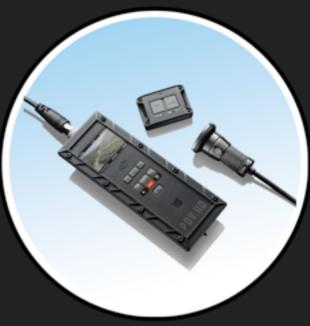

# REFERENCE DESIGN CAMMASTER

CAMERA PROCESSOR

DaVinci™ DM8148 + KINTEX 7

**CAM SMOOV**+

NETWORK CAMERA

DM8148

# REFERENCE DESIGN CAM SMOOV +

**NETWORK CAMERA** 

DaVinci™ DM8148