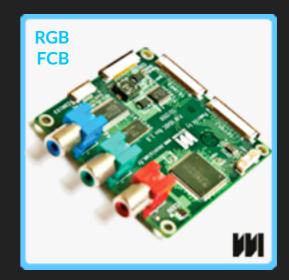

S**

- VIDEO SENSOR BOARDS
- VIDEO INPUT BOARDS
- DISPLAY BOARDS
- INTERFACE BOARDS
- LIGHTING BOARDS





# Nexvision is «early adopter» of TI & NVIDIA processors













#### **CAM MASTER**+

CAMERA PROCESSOR

TEGRA K1 ULTRASCALE



# REFERENCE DESIGN CAM MASTER +

CAMERA PROCESSOR



NVIDIA TEGRA K1 processor + XILINX ULTRASCALE FPGA













#### **CAM MASTER**

CAMERA PROCESSOR

DM8148 KINTEX 7



# REFERENCE DESIGN CAMMASTER

CAMERA PROCESSOR



DaVinci™ DM8148 + KINTEX 7















**CAM SMOOV**+

NETWORK CAMERA

DM8148



# REFERENCE DESIGN CAM SMOOV +

**NETWORK CAMERA** 

DaVinci™ DM8148



















#### **CAM GURU**

HYBRID CAMERA PROCESSOR

KINTEX 7 FX3 AR1011



# OPTIONAL MODULES



## **VIDEO SENSOR BOARDS**





















# VIDEO INPUT BOARDS











### **DISPLAY BOARDS**



### **DISPOLED**

Microoled display module for head mount display and viewfinders.

- ▶ High end 5M subpixels display (Microoled's IZUMI), monochrome or color.
- ▶ Very small size module with configurable FPGA.





### **INTERFACE BOARDS**







#### **NVHD**

▶ Dual video and IO link (NVHD type) used as input for video sensor, or output to microoled displays (see our DISPOLED module) Nb : dual NVHD link enables stereo video sensor capture or 3D display.

#### **CXP PCIe**

▶ 2 x Coaxpress receiver or transmitter (factory configured. can be one TX, one RX or dual TX or dual RX)

#### **MULTILINK**

▶ 9 x video and IO links (NVHD type) that can used as inputs for video sensor board or output to microoled displays (see our DISPOLED module) or link to another