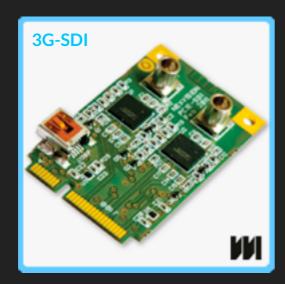

*

- VIDEO SENSOR BOARDS
- VIDEO INPUT BOARDS
- DISPLAY BOARDS
- INTERFACE BOARDS
- LIGHTING BOARDS





# Nexvision is «early adopter» of TI & NVIDIA processors













#### **CAM MASTER**+

CAMERA PROCESSOR

TEGRA K1 ULTRASCALE



# REFERENCE DESIGN CAM MASTER +

CAMERA PROCESSOR



NVIDIA TEGRA K1 processor + XILINX ULTRASCALE FPGA













#### **CAM MASTER**

CAMERA PROCESSOR

DM8148 KINTEX 7



# REFERENCE DESIGN CAMMASTER

CAMERA PROCESSOR



DaVinci™ DM8148 + KINTEX 7















**CAM SMOOV**+

NETWORK CAMERA

DM8148



# REFERENCE DESIGN CAM SMOOV +

**NETWORK CAMERA** 

DaVinci™ DM8148



















#### **CAM GURU**

HYBRID CAMERA PROCESSOR

KINTEX 7 FX3 AR1011



# OPTIONAL MODULES



## **VIDEO SENSOR BOARDS**





















# VIDEO INPUT BOARDS











### **DISPLAY BOARDS**



### **DISPOLED**

Microoled display module for head mount display and viewfinders.

- ▶ High end 5M subpixels display (Microoled's IZUMI), monochrome or color.
- ▶ Very small size module with configurable FPGA.





### **INTERFACE BOARDS**







#### **NVHD**

▶ Dual video and IO link (NVHD type) used as input for video sensor, or output to microoled displays (see our DISPOLED module) Nb : dual NVHD link enables stereo video sensor capture or 3D display.

#### **CXP PCIe**

▶ 2 x Coaxpress receiver or transmitter (factory configured. can be one TX, one RX or dual TX or dual RX)

#### **MULTILINK**

▶ 9 x video and IO links (NVHD type) that can used as inputs for video sensor board or output to microoled displays (see our DISPOLED module) or link to another C