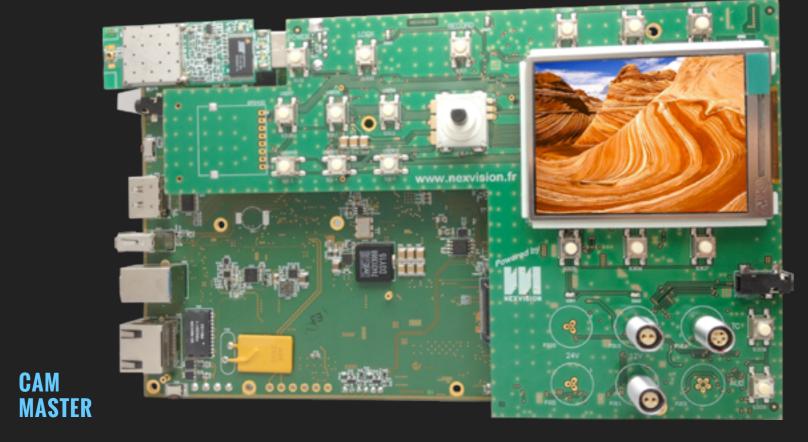

#### **CAM MASTER**

CAMERA PROCESSOR

DM8148 KINTEX 7

# REFERENCE DESIGN CAMMASTER

CAMERA PROCESSOR

DaVinci™ DM8148 + KINTEX 7

**CAM SMOOV**+

NETWORK CAMERA

DM8148