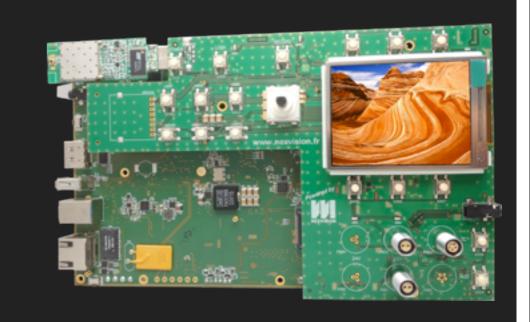

# REFERENCE DESIGN CAMMASTER

CAMERA PROCESSOR

DaVinci™ DM8148 + KINTEX 7

**CAM SMOOV**+

NETWORK CAMERA

DM8148

# REFERENCE DESIGN CAM SMOOV +

**NETWORK CAMERA** 

DaVinci™ DM8148