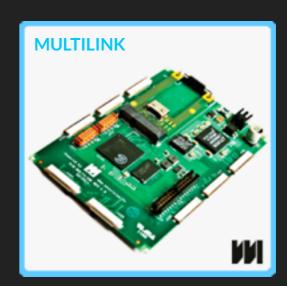

#### **MULTILINK**

▶ 9 x video and IO links (NVHD type) that can used as inputs for video sensor board or output to microoled displays (see our DISPOLED module) or link to another CPU board in the video processing flow