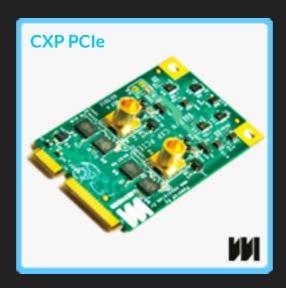

#### **CXP PCIe**

▶ 2 x Coaxpress receiver or transmitter (factory configured. can be one TX, one RX or dual TX or dual RX)