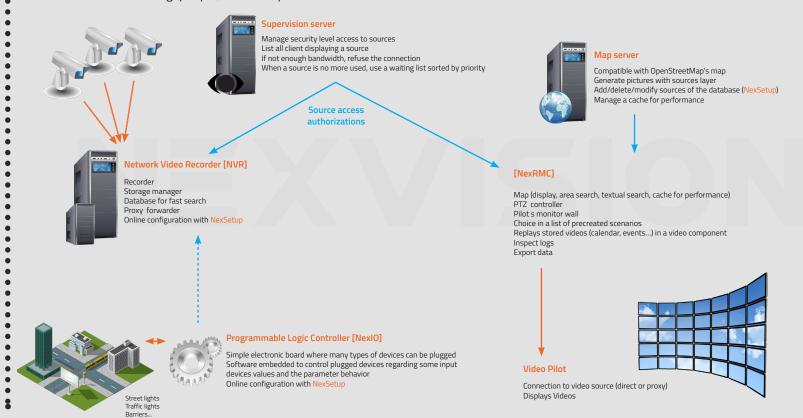

#### **NexRMC**™

#### Remote Media Control Software

- High quality video & audio streaming
- Recording, digital I/O, PTZ control
- Ergonomic & intuituve interface
- Protocols & compatibility

#### **NexNVR**™

#### Network Video Server & Recorder

- Over IP Network
- Integrated automatism
- Low power RF link, Zigbee compliant
- Database security
- image watermarking on demand
- Data encryption on demand

#### **NexMAP**™

### Human Interface Monitoring on geotagged GIS map

 Manages specific types of geographically referenced data with object management.

#### **NexIO**™

### Automation, Access control & audio on IP network

- Autonomous audio/video security network controller
- IP PI C
- Connected home
- Urban automation

#### **NexSETUP**™

# Allows configuration of sources, recording-schedules, users and configuration of NVRs

- Video source setup
- Source-group setup
- Video recording setup
- NVR setup
- User setup
- NEXIO setup