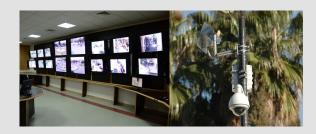

#### **FES CITY CCTV**

- 300 HD video camera
- Wireless connection
- 25 monitoring screens
- Complete city map
- Redundancy for video storage
- Customized survey scenario
- Personal privacy protection
- **24/7**

« Only 5 months after the beginning of deployment, the systems allowed 30 police interventions by day, increasing the security of all the town, for both citizens and tourists. »