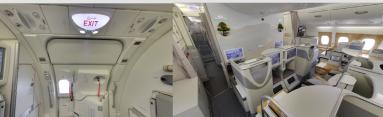

#### A380 CABIN VIDEO MANAGEMENT SYSTEM

- 30 cabin video camera
- Display adaptater unit
- Crew monitoring display
- Remote monitoring displayGround monitoring display
- DVR (recorder)
- Display cockpit