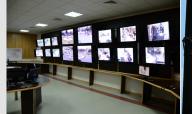

#### **FES CITY CCTV**

- 300 HD video camera
- Wireless connection
- 25 monitoring screens
- Complete city map
- Redundancy for video storage
- Customized survey scenario
- Personal privacy protection
- **24/7**

« Only 5 months after the beginning of deployment, the systems allowed 30 police interventions by day, increasing the security of all the town, for both citizens and tourists. »