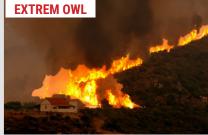

### A TREMENDOUS COLOR VISION IN LOW LIGHT CONDITIONS !

- APPLICATIONS
- → Forest firefighting