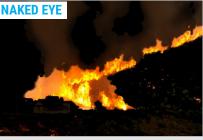

### A TREMENDOUS COLOR VISION IN LOW LIGHT CONDITIONS !

- APPLICATIONS
- → Forest firefighting